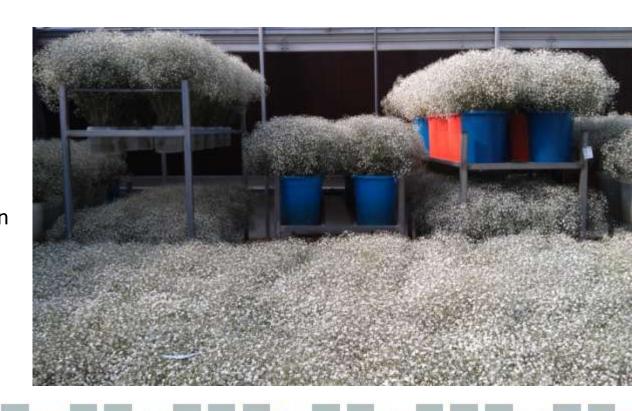

## Handling the flower post harvest

- Using the latest post harvest protocol to ensure maximum vase life
- Controlled opening In a temperature controlled room