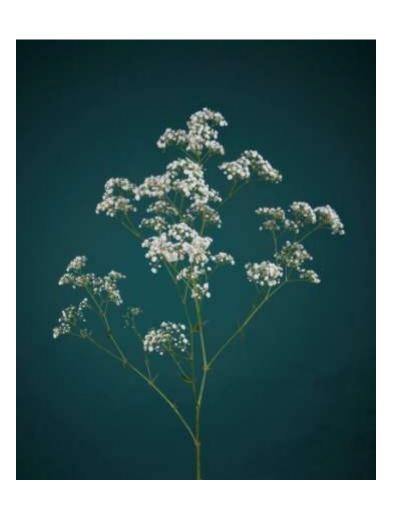

# Hodor's Gypsophila is on the clock daily year round

#### Gypsophila

Available 12 -40 grams

ONDJFMAMJJAS