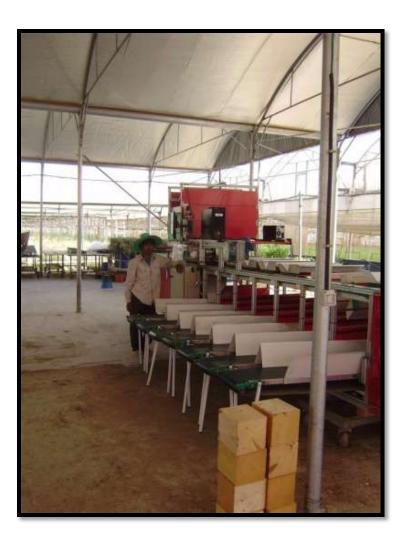

## **Technology serves Quality**

- Top of the line sorting machine is camera operated.
- The camera sorts by:
  - Flower size.
  - Flower weight.
  - Flower length.

#### Quality - Handling the flowers in the field

- No cutting flowers in the heat of the day
- Flowers are put strait into preservation solution
- Sorting by stem diameter,
   Length and flower size by a camera led sorting machine.