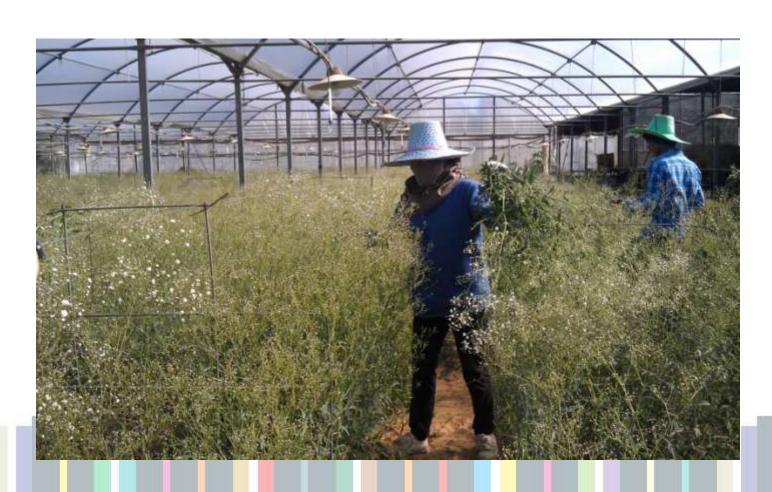

#### Quality - Handling the flowers in the field

- No cutting flowers in the heat of the day
- Flowers are put strait into preservation solution
- Sorting by stem diameter,
   Length and flower size by a camera led sorting machine.

#### Mirabella

Large flower Bright white color Strong stem 25 -60 gram

The farm employs 24 workers, both locals and foreign and following the guidelines of fair employment.