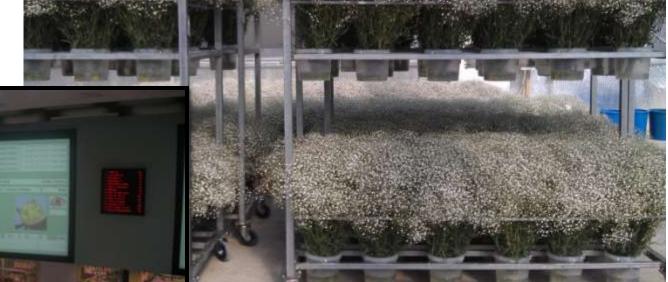

# Hodor's Gypsophila is on the clock daily year round

#### Gypsophila

Available 12 -40 grams

ONDJFMAMJJAS

## **Technology serves Quality**

- Top of the line sorting machine is camera operated.
- The camera sorts by:
  - Flower size.
  - Flower weight.
  - Flower length.