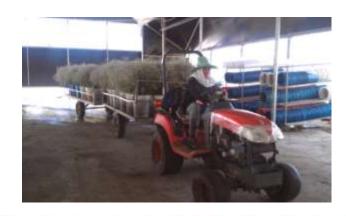

## Handling the flower post harvest

- Using the latest post harvest protocol to ensure maximum vase life
- Controlled opening In a temperature controlled room