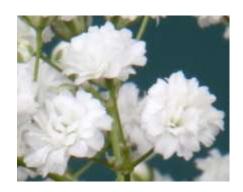

## Vivo 🥮

A small semi double flower (5-6 mm). Bright white color.

Strong stem.

Weight of flowering branch: 16-50 grams.