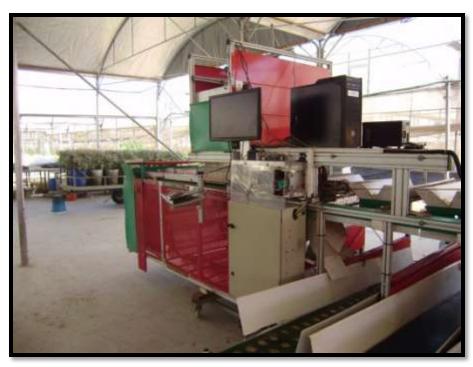

## **Technology serves Quality**

- Top of the line sorting machine is camera operated.
- The camera sorts by:
  - Flower size.
  - Flower weight.
  - Flower length.