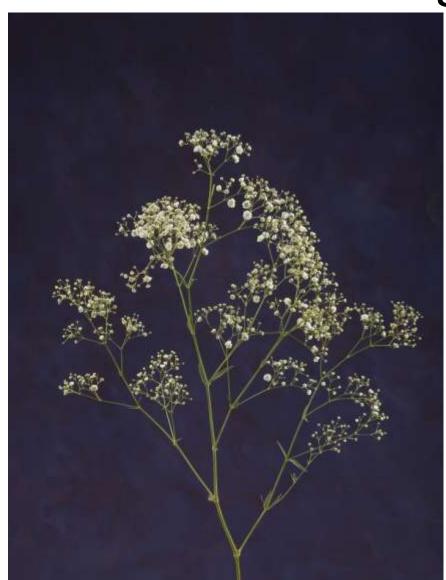

### Hodor's Limonium:

Saphora Lilac

Saphora Dark blue

●Available in 15 -50g

•Daily Nov - May

Hodor farm

Second generation of Gypsophilla growers

The Grower: Ne'eman Hodor