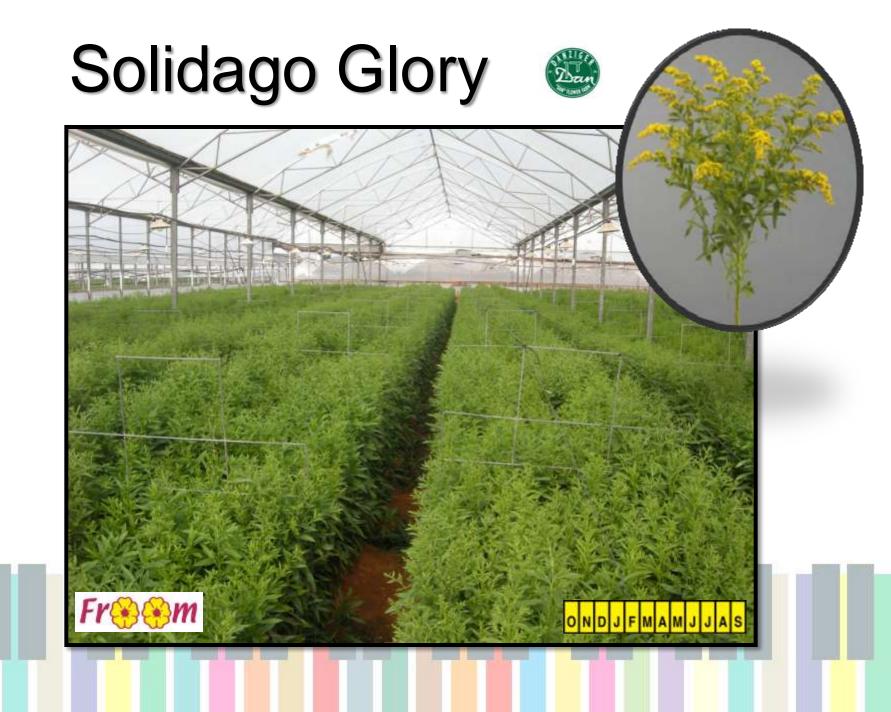

- Pallets are sent in their final package with no additional handling.



The Froom's concept: A farm that is based on a solid selection of established crops. Also able to develop niche products and support innovations.

#### Froom's niche products selection

- Hibiscus
- Limonium Statica
- Limonium Saphora



- Craspedia
- Crocosmia
- Gomphrena



#### Froom's Base Selection Solidago Glory

- Aralia
- Ruscus
- Aspedistra



## The Hibiscus Collection Freem



#### Varieties:

- Bi Color
- White
- Red











## Gomphrena

Available colors:

Red

Orange

Carmine







ONDJF<mark>MAMJJAS</mark>



Saphora Dark Blue





### Crocosmia







O N D J <mark>F M A</mark> M J J A S

#### Crocosmia met bes







#### Limonium Statica

Available colors:

Blue

Yellow

Pink

White













#### **Aralia**

- Shiny Finish
- Tradition of supplying top quality





### Ruscus







### Aspedistra

 Natural shine – with no oil treatment







- In an ever changing market Froom Farm puts the customer needs as their first priority - and will continue to do so.
- They will supply any customer requests: different mixes, total amount of stems in a box, or different sizes and weights.
- Froom will keep using its mass products as the base of their operation

This approach allows Froom's farms to invest time and money in developing new niche crops that put them one step ahead of the competition