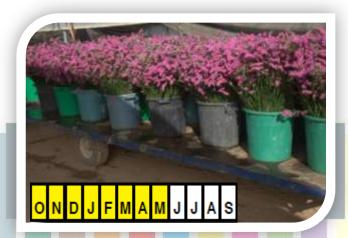

oler
- Pallets are sent in their final package with no additional handling.



The Froom's concept: A farm that is based on a solid selection of established crops. Also able to develop niche products and support innovations.

#### Froom's niche products selection

- Hibiscus
- Limonium Statica
- Limonium Saphora



- Craspedia
- Crocosmia
- Gomphrena



#### Froom's Base Selection Solidago Glory

- Aralia
- Ruscus
- Aspedistra



## The Hibiscus Collection Freem



#### Varieties:

- Bi Color
- White
- Red











## Gomphrena

Available colors:

Red

Orange

Carmine







ONDJF<mark>MAMJJAS</mark>



Saphora Dark Blue





### Crocosmia







O N D J <mark>F M A</mark> M J J A S

#### Crocosmia met bes







#### Limonium Statica

Available colors:

Blue

Yellow

Pink

White













#### **Aralia**

- Shiny Finish
- Tradition of supplying top quality





### Ruscus







### Aspedistra

 Natural shine – with no oil treatment







- In an ever changing market Froom Farm puts the customer needs as their first priority - and will continue to do so.
- They will supply any customer requests: different mixes, total amount of stems in a box, or different sizes and weights.
- Froom will keep using its mass products as the base of their operation

This approach allows Froom's farms to invest time and money in developing new niche crops that put them one step ahead of the competition