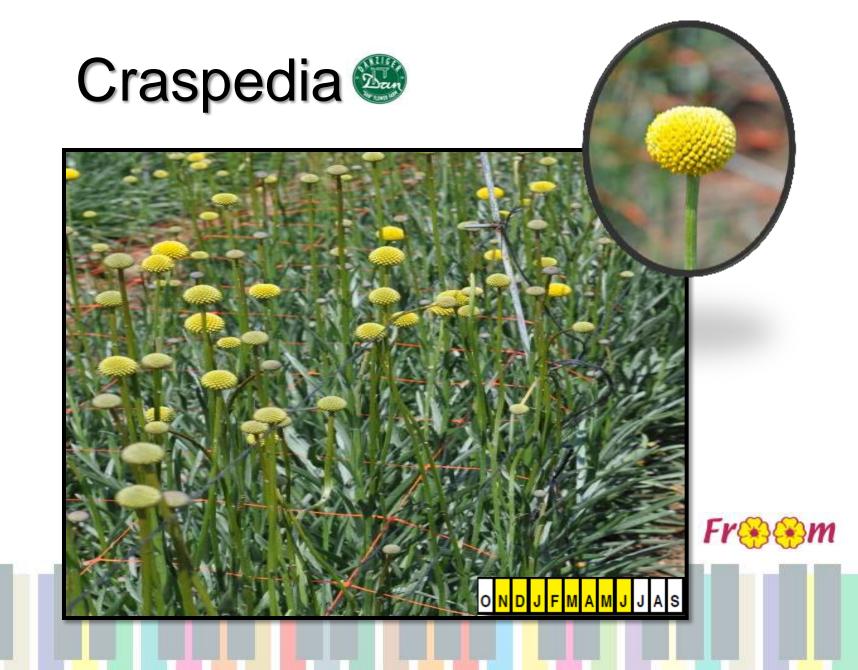

#### Froom's niche products selection

- Hibiscus
- Limonium Statica
- Limonium Saphora

- Craspedia
- Crocosmia
- Gomphrena

## Gomphrena

Available colors:

Red

Orange

Carmine

ONDJF<mark>MAMJJAS</mark>

Saphora Dark Blue