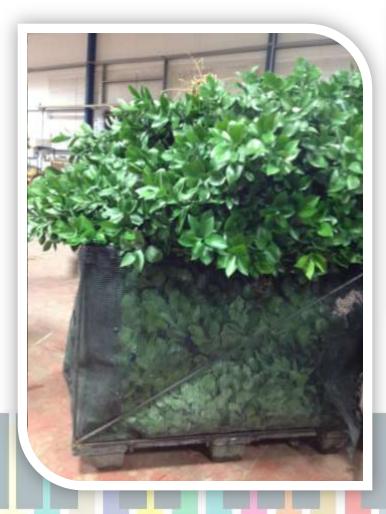

oncept: A farm that is based on a solid selection of established crops. Also able to develop niche products and support innovations.

#### Froom's niche products selection

- Hibiscus
- Limonium Statica
- Limonium Saphora



- Craspedia
- Crocosmia
- Gomphrena



#### Froom's Base Selection Solidago Glory

- Aralia
- Ruscus
- Aspedistra



## The Hibiscus Collection Freem



#### Varieties:

- Bi Color
- White
- Red











## Gomphrena

Available colors:

Red

Orange

Carmine







ONDJF<mark>MAMJJAS</mark>



Saphora Dark Blue





### Crocosmia







O N D J <mark>F M A</mark> M J J A S

#### Crocosmia met bes







#### Limonium Statica

Available colors:

Blue

Yellow

Pink

White













#### **Aralia**

- Shiny Finish
- Tradition of supplying top quality





### Ruscus







### Aspedistra

 Natural shine – with no oil treatment







- In an ever changing market Froom Farm puts the customer needs as their first priority - and will continue to do so.
- They will supply any customer requests: different mixes, total amount of stems in a box, or different sizes and weights.
- Froom will keep using its mass products as the base of their operation

This approach allows Froom's farms to invest time and money in developing new niche crops that put them one step ahead of the competition