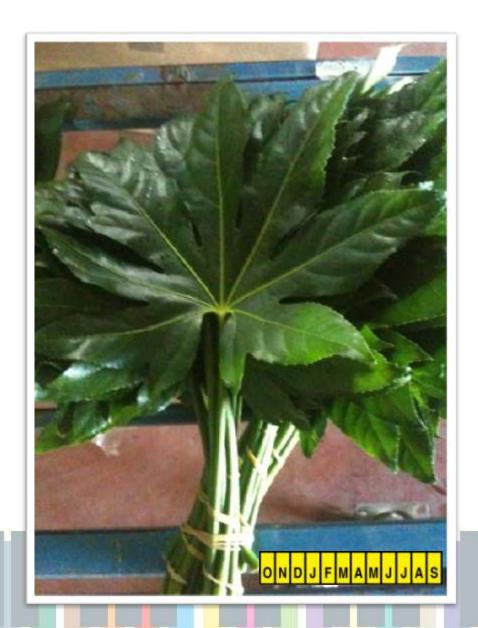

The Froom's concept: A farm that is based on a solid selection of established crops. Also able to develop niche products and support innovations.

#### Froom's niche products selection

- Hibiscus
- Limonium Statica
- Limonium Saphora



- Craspedia
- Crocosmia
- Gomphrena



#### Froom's Base Selection Solidago Glory

- Aralia
- Ruscus
- Aspedistra



## The Hibiscus Collection Freem



#### Varieties:

- Bi Color
- White
- Red











## Gomphrena

Available colors:

Red

Orange

Carmine







ONDJF<mark>MAMJJAS</mark>



Saphora Dark Blue





### Crocosmia







O N D J <mark>F M A</mark> M J J A S

#### Crocosmia met bes







#### Limonium Statica

Available colors:

Blue

Yellow

Pink

White













#### **Aralia**

- Shiny Finish
- Tradition of supplying top quality





### Ruscus







### Aspedistra

 Natural shine – with no oil treatment







- In an ever changing market Froom Farm puts the customer needs as their first priority - and will continue to do so.
- They will supply any customer requests: different mixes, total amount of stems in a box, or different sizes and weights.
- Froom will keep using its mass products as the base of their operation

This approach allows Froom's farms to invest time and money in developing new niche crops that put them one step ahead of the competition