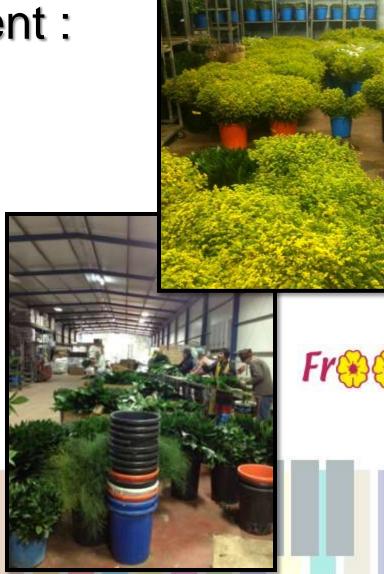

## Froom's Quality – Post harvest treatment:

- Flowers are picked and placed in the preservation solution immediately
- Flowers remain in the solution during the sorting process
- Flowers are kept in the cooler in solution for 24 Hours
- Flowers are packed in the cooler
- Pallets are sent in their final package with no additional handling.