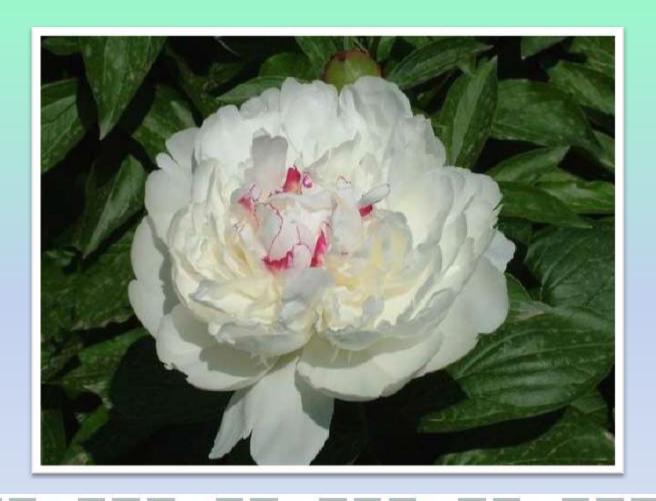

the season with significant quantities





#### Two major Growing Locations

Low elevation 400 meter above sea level for very early flowering





High elevation 700 meter above sea level for better quality



## Yearly testing – So far tested over 80 different peony varieties









#### **Top Quality**

- Sorting is done in the Netherlands by professionals.
- Sorting by degree of opening.







#### Sorting is done in 5 stages of opening



Dr. Alexander Fleming



Flame



Red Charm



Sarah Bernhardt

Flora Holland



Rijpheid/Stages of opening Paeonia

# Ram's Peonies are available in single variety or mixes of (5, 10, 40) flowers/bunch









#### Sara Bernhardt





#### Duchess de Nemours





#### Mother's Choice





#### Kansas





#### Coral Sunset





#### Jules Elie





#### Festiva Maxsima





## Edulis Superba





# General MacMahon





#### Incpectur Lavernge





### Alex Fleming





### Karl Rosenfeld





#### Red Charm