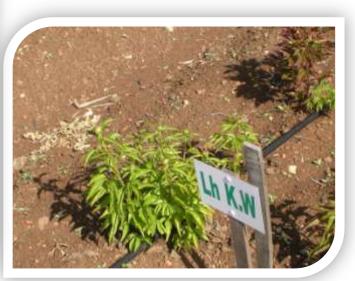

# Ram Farms are Peony specialists With a large assortment of Peony varieties. Ram Developed a detailed protocol for Peony growing



## The grower is Ram Ehud – 20 years peony grower in the Gloan Hights





#### Ram also has orchards of: Apples, Peaches, Nectarine, Pears and apricots









## On the clock Daily during the season with significant quantities





#### Two major Growing Locations

Low elevation 400 meter above sea level for very early flowering





High elevation 700 meter above sea level for better quality



## Yearly testing – So far tested over 80 different peony varieties









#### **Top Quality**

- Sorting is done in the Netherlands by professionals.
- Sorting by degree of opening.







#### Sorting is done in 5 stages of opening



Dr. Alexander Fleming



Flame



Red Charm



Sarah Bernhardt

Flora Holland



Rijpheid/Stages of opening Paeonia

# Ram's Peonies are available in single variety or mixes of (5, 10, 40) flowers/bunch









#### Sara Bernhardt





#### Duchess de Nemours





#### Mother's Choice





#### Kansas





#### Coral Sunset





#### Jules Elie





#### Festiva Maxsima





## Edulis Superba





# General MacMahon





#### Incpectur Lavernge





### Alex Fleming





### Karl Rosenfeld





#### Red Charm