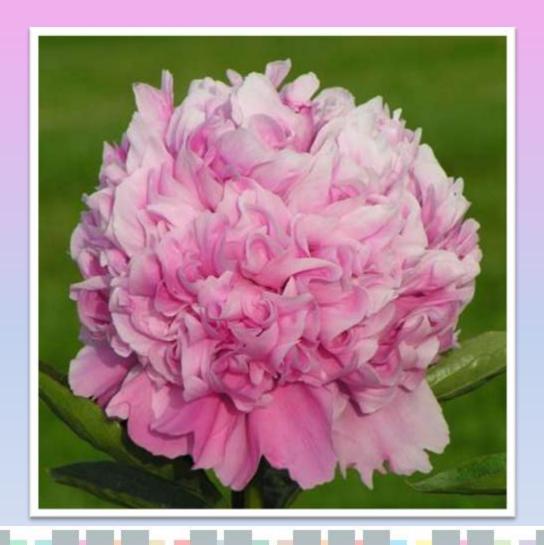

e clock Daily during the season with significant quantities





#### Two major Growing Locations

Low elevation 400 meter above sea level for very early flowering





High elevation 700 meter above sea level for better quality



## Yearly testing – So far tested over 80 different peony varieties









#### **Top Quality**

- Sorting is done in the Netherlands by professionals.
- Sorting by degree of opening.







#### Sorting is done in 5 stages of opening



Dr. Alexander Fleming



Flame



Red Charm



Sarah Bernhardt

Flora Holland



Rijpheid/Stages of opening Paeonia

# Ram's Peonies are available in single variety or mixes of (5, 10, 40) flowers/bunch









#### Sara Bernhardt





#### Duchess de Nemours





#### Mother's Choice





#### Kansas





#### Coral Sunset





#### Jules Elie





#### Festiva Maxsima





## Edulis Superba





# General MacMahon





#### Incpectur Lavernge





### Alex Fleming





### Karl Rosenfeld





#### Red Charm