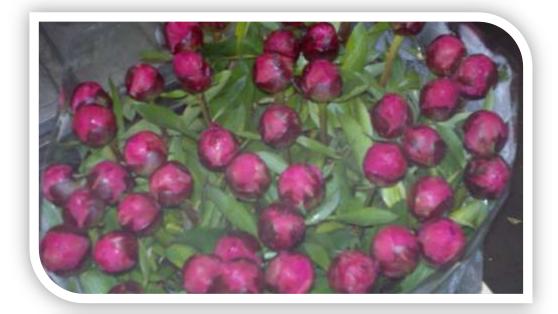

# Ram's Peonies are available in single variety or mixes of (5, 10, 40) flowers/bunch