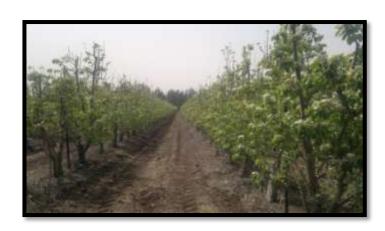

# Ram Farms are Peony specialists With a large assortment of Peony varieties. Ram Developed a detailed protocol for Peony growing



## The grower is Ram Ehud – 20 years peony grower in the Gloan Hights





#### Ram also has orchards of: Apples, Peaches, Nectarine, Pears and apricots









## On the clock Daily during the season with significant quantities





#### Two major Growing Locations

Low elevation 400 meter above sea level for very early flowering





High elevation 700 meter above sea level for better quality



## Yearly testing – So far tested over 80 different peony varieties









#### **Top Quality**

- Sorting is done in the Netherlands by professionals.
- Sorting by degree of opening.







#### Sorting is done in 5 stages of opening



Dr. Alexander Fleming



Flame



Red Charm



Sarah Bernhardt

Flora Holland



Rijpheid/Stages of opening Paeonia

# Ram's Peonies are available in single variety or mixes of (5, 10, 40) flowers/bunch









#### Sara Bernhardt





#### Duchess de Nemours





#### Mother's Choice





#### Kansas





###