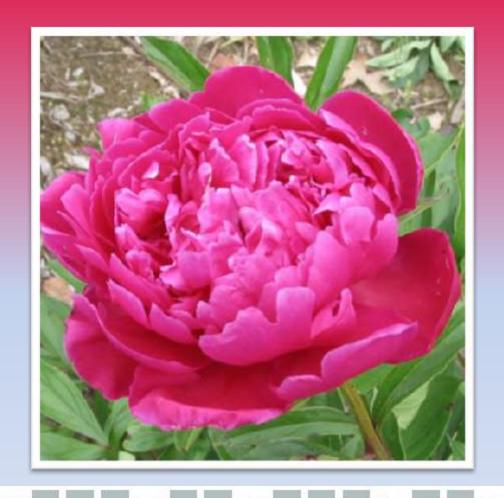

Two major Growing Locations

Low elevation 400 meter above sea level for very early flowering





High elevation 700 meter above sea level for better quality



## Yearly testing – So far tested over 80 different peony varieties









#### **Top Quality**

- Sorting is done in the Netherlands by professionals.
- Sorting by degree of opening.







#### Sorting is done in 5 stages of opening



Dr. Alexander Fleming



Flame



Red Charm



Sarah Bernhardt

Flora Holland



Rijpheid/Stages of opening Paeonia

# Ram's Peonies are available in single variety or mixes of (5, 10, 40) flowers/bunch









#### Sara Bernhardt





#### Duchess de Nemours





#### Mother's Choice





#### Kansas





#### Coral Sunset





#### Jules Elie





#### Festiva Maxsima





## Edulis Superba





# General MacMahon





#### Incpectur Lavernge





### Alex Fleming





### Karl Rosenfeld





#### Red Charm