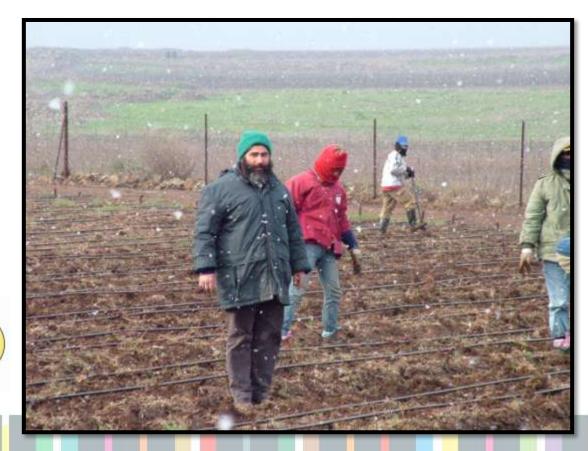

## The grower is Ram Ehud – 20 years peony grower in the Gloan Hights

## On the clock Daily during the season with significant quantities