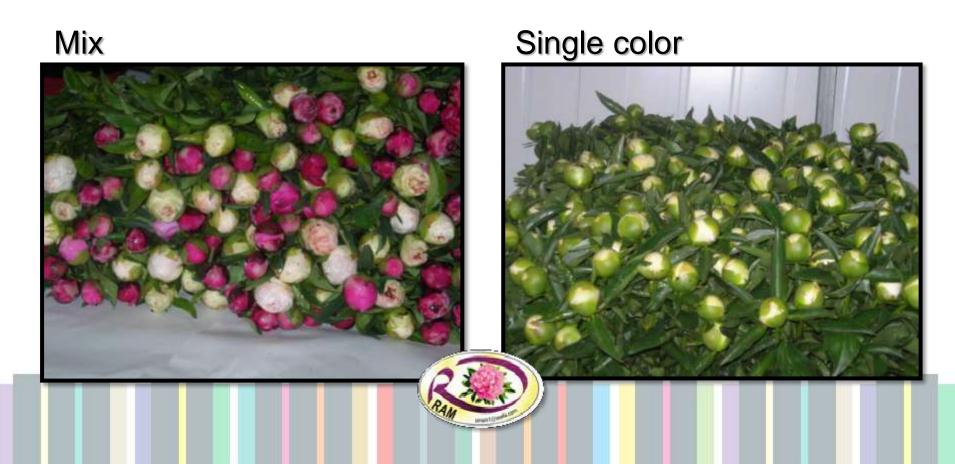

# Ram's Peonies are available in single variety or mixes of (5, 10, 40) flowers/bunch