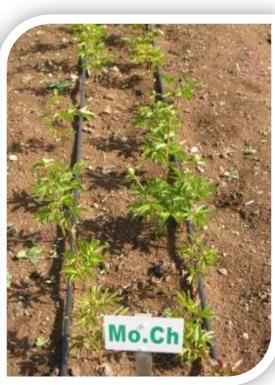

# Ram Farms are Peony specialists With a large assortment of Peony varieties. Ram Developed a detailed protocol for Peony growing



## The grower is Ram Ehud – 20 years peony grower in the Gloan Hights





#### Ram also has orchards of: Apples, Peaches, Nectarine, Pears and apricots









## On the clock Daily during the season with significant quantities





#### Two major Growing Locations

Low elevation 400 meter above sea level for very early flowering





High elevation 700 meter above sea level for better quality



## Yearly testing – So far tested over 80 different peony varieties









#### **Top Quality**

- Sorting is done in the Netherlands by professionals.
- Sorting by degree of opening.







#### Sorting is done in 5 stages of opening



Dr. Alexander Fleming



Flame



Red Charm



Sarah Bernhardt

Flora Holland



Rijpheid/Stages of opening Paeonia

# Ram's Peonies are available in single variety or mixes of (5, 10, 40) flowers/bunch









#### Sara Bernhardt





#### Duchess de Nemours





#### Mother's Choice





#### Kansas





#### Coral Sunset





#### Jules Elie





#### Festiva Maxsima





## Edulis Superba





# General MacMahon





#### Incpectur Lavernge





### Alex Fleming





### Karl Rosenfeld





#### Red Charm