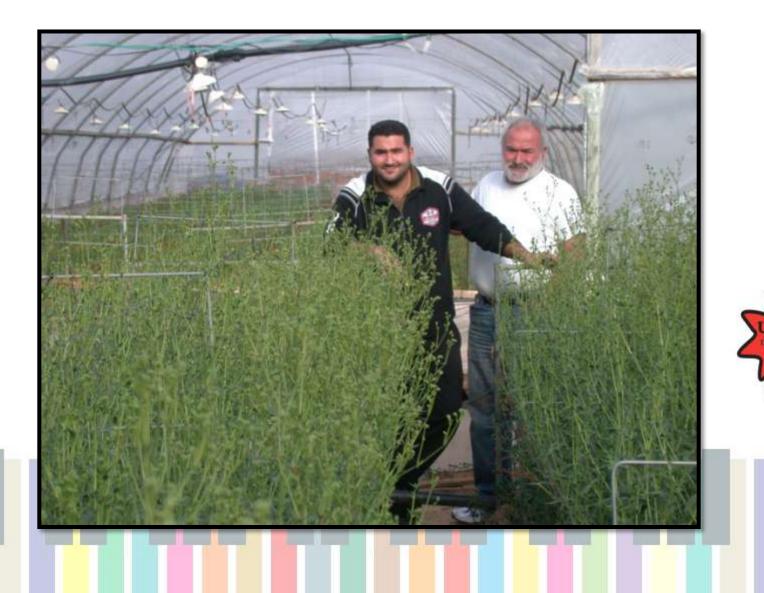

## The Grower: Uzi Uzan

## This year Uzan Family Farm will supply 3 varieties of Limonium

Maine Blue

Tall Pink Emily

Silver Pink

The farm employs around 15 workers, both locals and foreign and following the guidelines of fair employment.