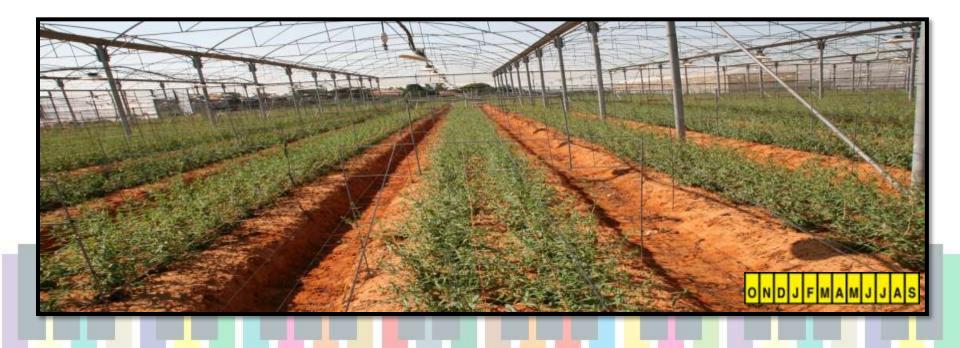

Uzan's Gypsophila flowers are on the clock daily

#### Gypsophila

• Available 12 -40 grams



## Uzan's Limonium flowers





### Limonium

- •Available in 15 -50g
- •Daily Nov May

## Uzan's farm



## The Grower: Uzi Uzan



# Quality – How do we get this amazing quality ?



Quality - Handling the flowers in the field

- No cutting flowers in the heat of the day
- Cooler in the field
- Flowers kept under mist in the field







# Quality – Each stem is inspected during sorting



# Quality

Large clean facility • Bucket washing machine

Final packing in the cooler



## Handling the flower post harvest

- Using the latest post harvest protocol to ensure maximum vase life
- Controlled opening In a temperature controlled room



## Uzan's Gypsophila selection





Stella Maris



- A small full flower (6.5 mm).
- Bright white color.
- Strong stem.
- Weight of flowering branch: