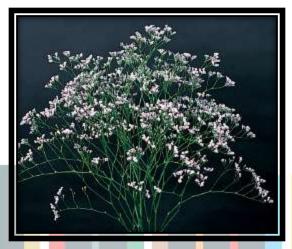

Uzan's Gypsophila flowers are on the clock daily

#### Gypsophila

• Available 12 -40 grams