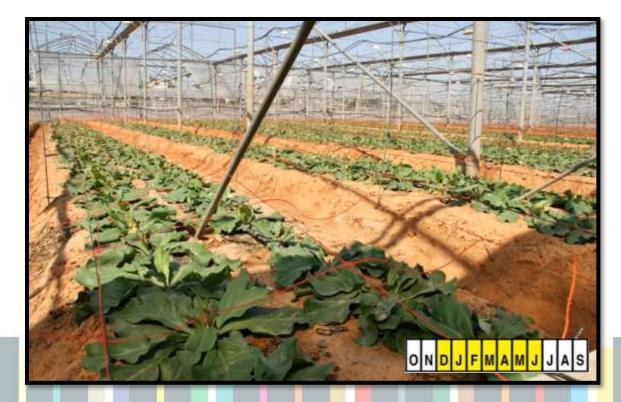

Uzan's Gypsophila flowers are on the clock daily

#### Gypsophila

• Available 12 -40 grams



## Uzan's Limonium flowers





### Limonium

- •Available in 15 -50g
- •Daily Nov May

## Uzan's farm



## The Grower: Uzi Uzan



# Quality – How do we get this amazing quality ?



Quality - Handling the flowers in the field

- No cutting flowers in the heat of the day
- Cooler in the field
- Flowers kept under mist in the field







# Quality – Each stem is inspected during sorting



# Quality

Large clean facility • Bucket washing machine

Final packing in the cooler



## Handling the flower post harvest

- Using the latest post harvest protocol to ensure maximum vase life
- Controlled opening In a temperature controlled room



## Uzan's Gypsophila selection





Stella Maris



- A small full flower (6.5 mm).
- Bright white color.
- Strong stem.
- Weight of flowering branch: 40-50 grams.

Million Stars