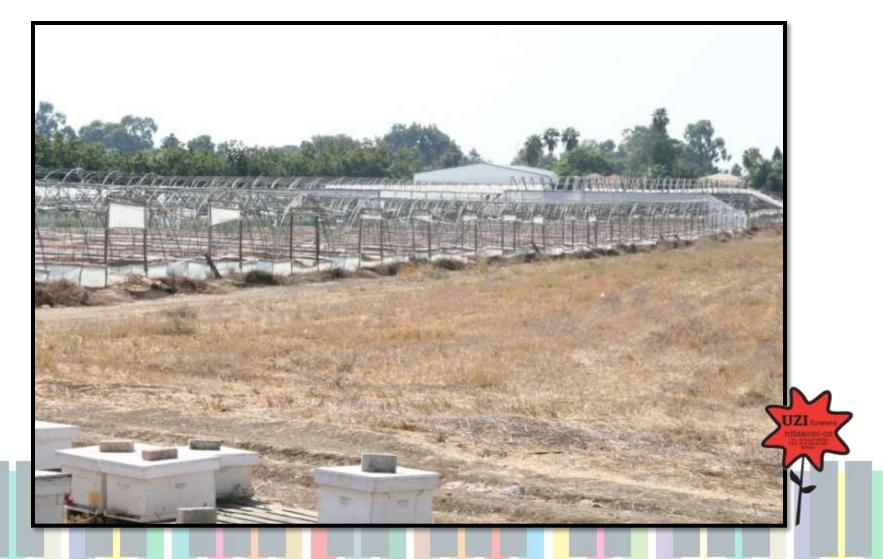

Uzan's Gypsophila flowers are on the clock daily

#### Gypsophila

• Available 12 -40 grams



## Uzan's Limonium flowers





### Limonium

- •Available in 15 -50g
- •Daily Nov May

## Uzan's farm



## The Grower: Uzi Uzan



# Quality – How do we get this amazing quality ?



Quality - Handling the flowers in the field

- No cutting flowers in the heat of the day
- Cooler in the field
- Flowers kept under mist in the field







# Quality – Each stem is inspected during sorting



# Quality

Large clean facility • Bucket washing machine

Final packing in the cooler



## Handling the flower post harvest

- Using the latest post harvest protocol to ensure maximum vase life
- Controlled opening In a temperature controlled room



## Uzan's Gypsophila selection





Stella Maris



- A small full flower (6.5 mm).
- Bright white color.
- Strong stem.
- Weight of flowering branch: 40-50 grams.

Million Stars





## This year Uzan Family Farm will supply 3 varieties of Limonium

Maine