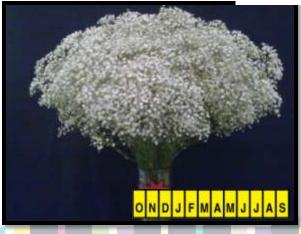

## Uzan's Gypsophila selection

Stella Maris

- A small full flower (6.5 mm).
- Bright white color.
- Strong stem.
- Weight of flowering branch: 40-50 grams.

Million Stars