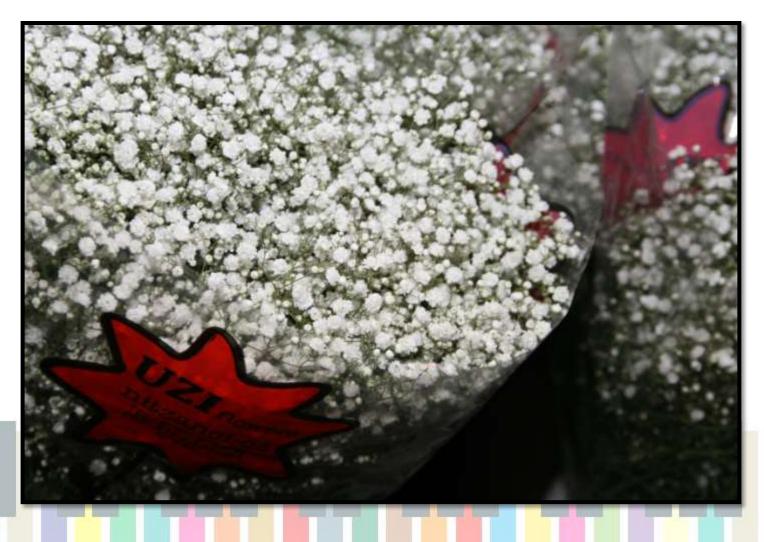

Uzan's Gypsophila flowers are on the clock daily

## Uzan's Gypsophila selection

Stella Maris

- A small full flower (6.5 mm).
- Bright white color.
- Strong stem.
- Weight of flowering branch: 40-50 grams.

Million Stars