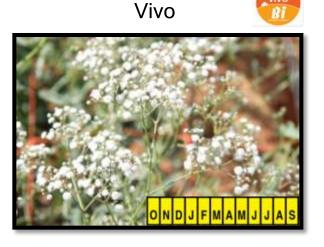

Uzan's Gypsophila flowers are on the clock daily

#### Gypsophila

• Available 12 -40 grams