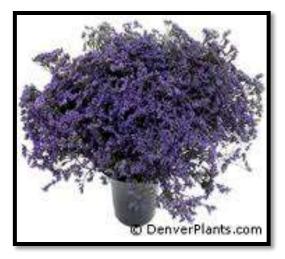

## Uzan's Limonium flowers

### Limonium

- •Available in 15 -50g
- •Daily Nov May

## This year Uzan Family Farm will supply 3 varieties of Limonium

Maine Blue

Tall Pink Emily

Silver Pink

The farm employs around 15 workers, both locals and foreign and following the guidelines of fair employment.