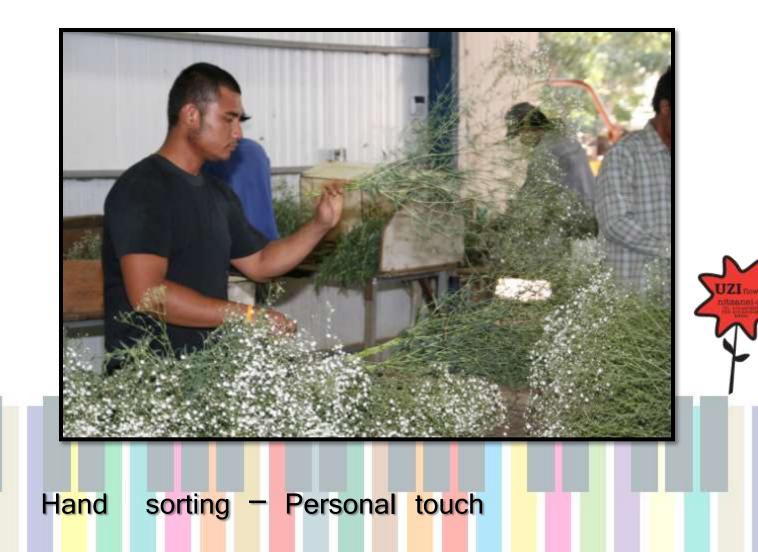

Uzan's Gypsophila flowers are on the clock daily

#### Gypsophila

• Available 12 -40 grams



## Uzan's Limonium flowers





### Limonium

- •Available in 15 -50g
- •Daily Nov May

## Uzan's farm



## The Grower: Uzi Uzan



# Quality – How do we get this amazing quality ?



Quality - Handling the flowers in the field

- No cutting flowers in the heat of the day
- Cooler in the field
- Flowers kept under mist in the field







# Quality – Each stem is inspected during sorting



# Quality

Large clean facility • Bucket washing machine

Final packing in the cooler



## Handling the flower post harvest

- Using the latest post harvest protocol to ensure maximum vase life
- Controlled opening In a temperature controlled room



## Uzan's Gypsophila selection





Stella Maris



- A small full flower (6.5 mm).
- Bright white color.
- Strong stem.
- Weight of flowering branch: 40-50 grams.

Million Stars





## This year Uzan Family Farm will supply 3 varieties of Limonium

Maine Blue





Tall Pink Emily



Silver Pink





The farm employs around 15 workers, both locals and foreign and following the guidelines of fair employment.



#### Uzan's Advantage

- •Daily presence in the Auctions during season
- Top Quality
- Available for special Orders