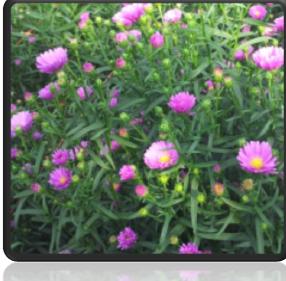

#### Aster - New varieties for winter 2013 Chelse Blue-Tail Cassandra

Blue-Tail

ROZELMAN Chelse

Cassandr

and the second second