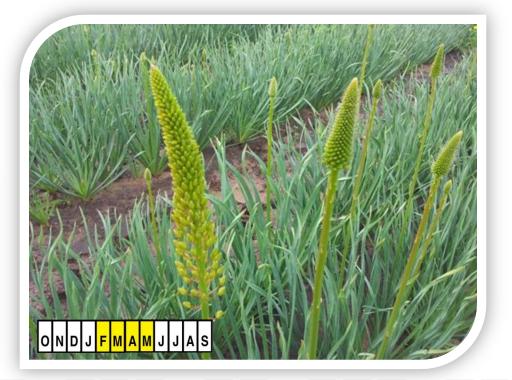

# Eremorus

- Colors-Yellow & Orange
- Daily presence at the Auctions February-May

E. bungei Shelford Hybrids