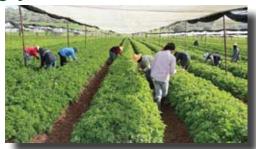

## Large farm - Uki's Anemone are on the clock daily during season

Quality starts in the field

Anemones are grown by color

Uki farm grows the full color range:

20% Red • 20% Blue • 20% Pink • 20% Pastel • 10% Bordeau • 10% White