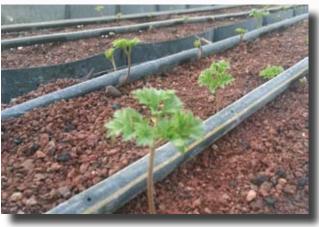

Red Anemone Meron Jerusalem and Gallil Hybrids Anemone. Corms are renewed annually from Yodfat nursery.

**Technology serves Quality** Top of the line sorting machine: Uses cameras to select Diameter • Stem thickness • Flower weight