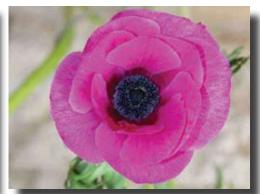

## Large farm - Uki's Anemone are on the clock daily during season

Quality starts in the field

Anemones are grown by color

Uki farm grows the full color range:

20% Red • 20% Blue • 20% Pink • 20% Pastel • 10% Bordeau • 10% White

Red Anemone Meron Jerusalem and Gallil Hybrids Anemone. Corms are renewed annually from Yodfat nursery.

**Technology serves Quality** Top of the line sorting machine: Uses cameras to select Diameter • Stem thickness • Flower weight