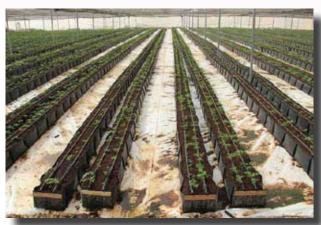

## Uki Farm – Anemone grown using advanced technology

Growing in artificial media - Tuff will prevent flooding of the root system by rain water and Improve conditions for work force.