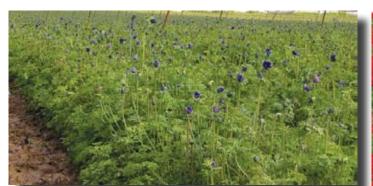

## Large farm - Uki's Anemone are on the clock daily during season

Quality starts in the field

Anemones are grown by color

Uki farm grows the full color range:

20% Red • 20% Blue • 20% Pink • 20% Pastel • 10% Bordeau • 10% White