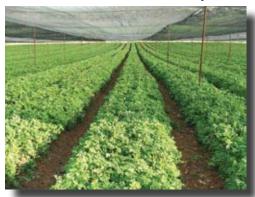

## Uki Farm – Anemone grown using advanced technology

Growing in artificial media - Tuff will prevent flooding of the root system by rain water and Improve conditions for work force.