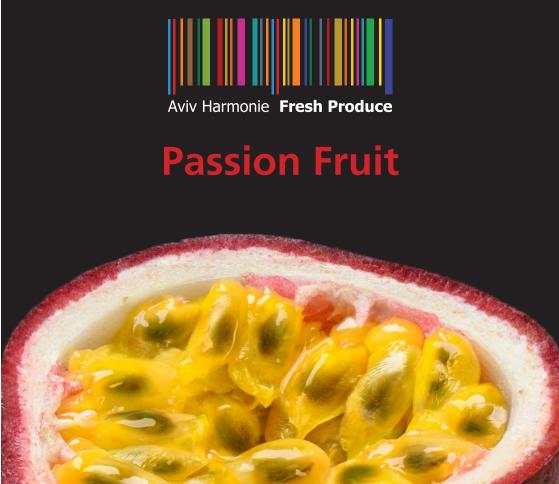

# **Availability** July - September.

Passion fruit has general relaxing qualities, helping to lower blood pressure as well as relieving pain and muscular tension.

**Culinary options**Usually eaten fresh, passion fruit can also bo used for shakes, pastries and ice cream.