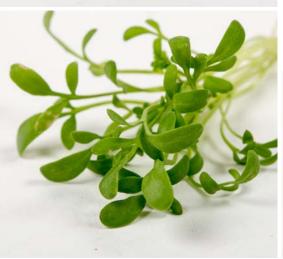

# **Micro Greens**

Micro Leaves are considered to be in the group of "functional foods" which are food products that contain particular health promoting or disease preventing properties that are additional to their normal nutritinal values.

#### **Nutritional Benefits**

Micro Leaves have been found to contain higher levels of concentrated active compounds that found in mature plants or seeds.