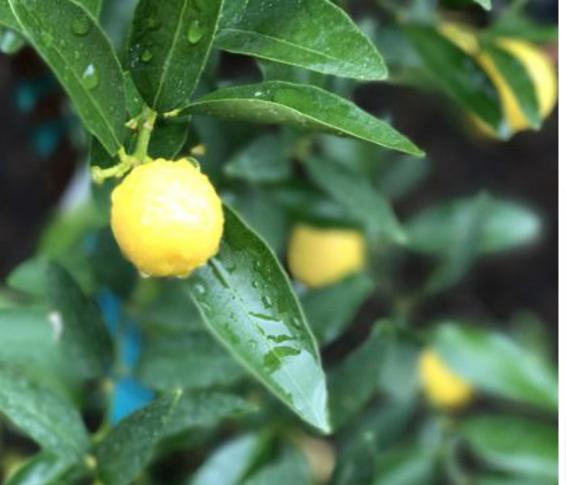

# **Availability**June – September.

Kumquats provide an excellent amount of vitamin C in addition to many essential oils that help to improve bodily functions.

**Culinary options**Candying, preserves, marmalade and jelly. Kumquats can also be sliced and added to salads.