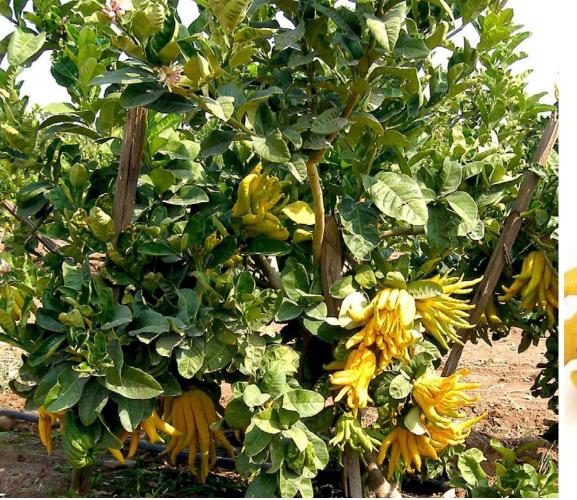

# **Availability**

January – March, September – December.

Buddha's Hand is a source of essential oils.

**Culinary options**Can be used to prepare aromatic extracts, decorations, candied peel, liquor and jam.

# Packaging 2 units per box.

# **Availability**

June - April.

- 1 Citron
- 2 Finger lime
- 3 Yuzo lemon

The colorful, delicious papaya is rich in vitamins A, B, C, E, K, M and P, antioxidants fiber, folic acid, flavonoids, carotenoids, trans mineral and dietary foods. It has relatively low glycemic value which benefits people on low – sugar diet.