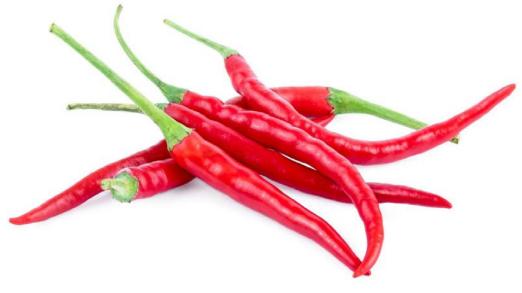

# **Chilli Pepper**

#### **Nutritional Benefits**

Chilli Pepper contains high amounts of vitamin C and beta carotene (provitamin A) and is a good source of most B vitamins, especially B6. It is also exceptionally high in potassium, magnesium and iron.

## **Culinary Options**

Chicken dishes, fish dishes, tomato based sauces and pickles vegetables.

#### **Varieties**

FireFlame, Habanero, Naga, Jalapeno, Scotch Bonnet.

# **Packaging**

1 kg box, 3 kg box pre-packed.

# **Availability**

October - June.