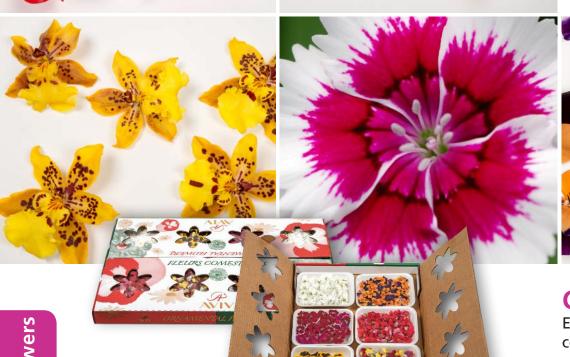

# **Edible Flowers**

**Culinary Options**Edible flowers are used mostly for decoration, but can also add colour and interest to range of salads.

# **Packaging**

8 punnets per box. Mixed or standard variety boxs avaolable.

# **Availability**

All year-round.