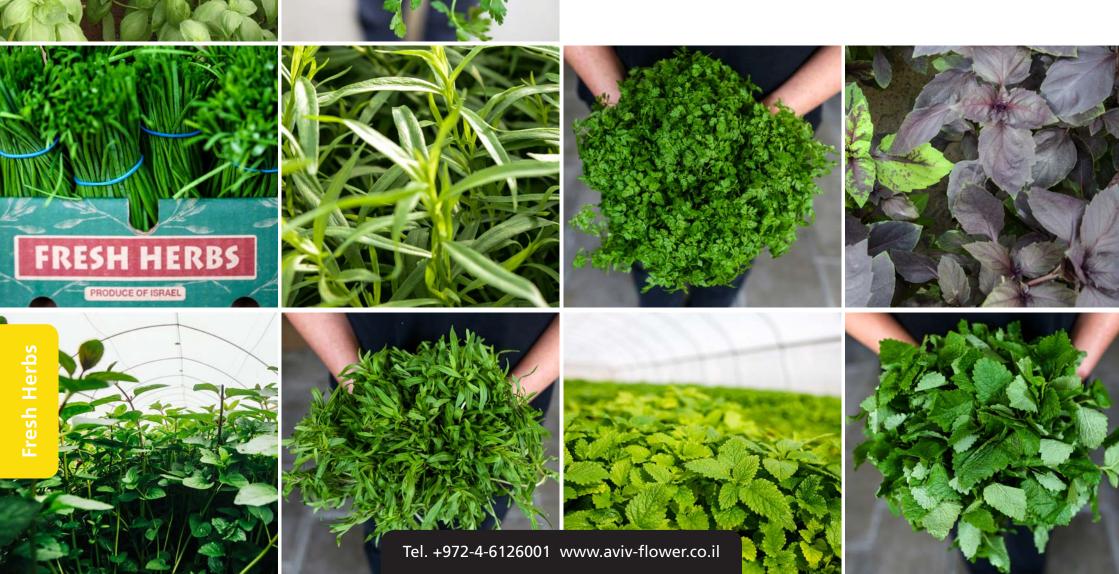

# **Fresh Herbs**













# **Micro Greens**



Micro Leaves are considered to be in the group of "functional foods" which are food products that contain particular health promoting or disease preventing properties that are additional to their normal nutritinal values.

#### **Nutritional Benefits**

Micro Leaves have been found to contain higher levels of concentrated active compounds that found in mature plants or seeds.

# **Culinary Options**

For garnishing of main courses, sandwiches, salads and more.

# **Packaging**

15gr, 40 gr and 200gr.

# **Availability**

All year around.

# Aviv Harmonie Fresh Produce















# **Edible Flowers**







**Culinary Options**Edible flowers are used mostly for decoration, but can also add colour and interest to range of salads.

# **Packaging**

8 punn