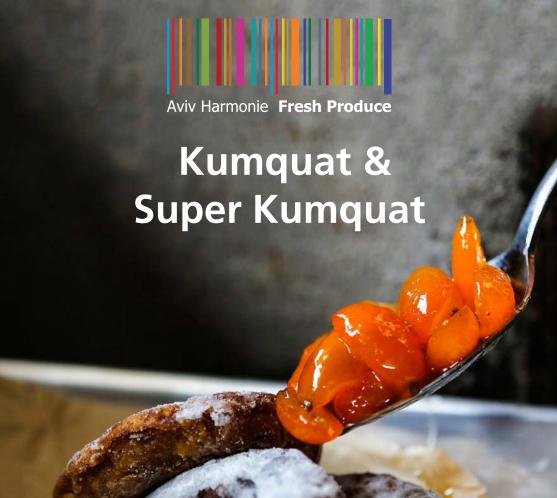

# **Availability**June – September.

Kumquats provide an excellent amount of vitamin C in addition to many essential oils that help to improve bodily functions.

**Culinary options**Candying, preserves, marmalade and jelly. Kumquats can also be sliced and added to salads.