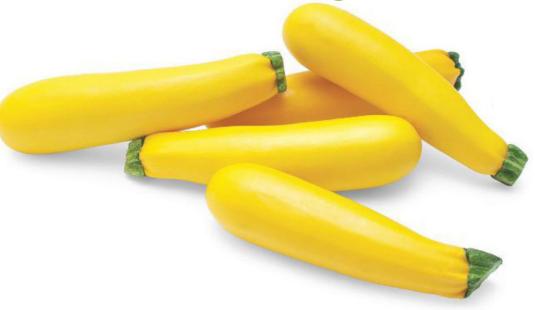

# **Yellow Courgette**

#### **Nutritional Benefits**

Courgette are low in calories and contains useful amounts of folate, potassium, manganese and vitamin A. The golden – yellow colour of this veriety comes from the pigment lutein, which is also an antioxidant.

### **Culinary Options**

Casseroles, soups, antipasti, pies, cakes, souffles and salads.

# Packaging 4 kg box.

Availability
November - April.