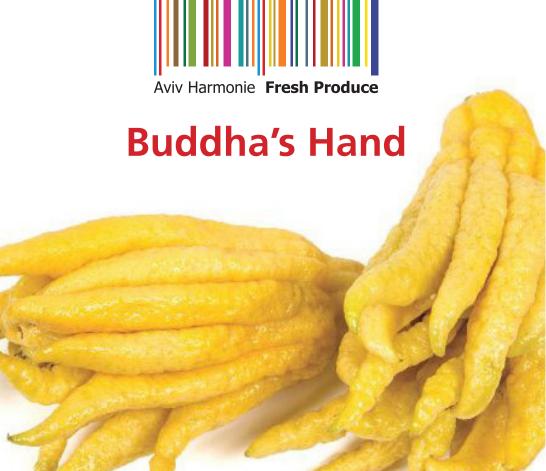

# **Availability**

January – March, September – December.

Buddha's Hand is a source of essential oils.

**Culinary options**Can be used to prepare aromatic extracts, decorations, candied peel, liquor and jam.

# Packaging 2 units per box.

# **Availability**

June - April.

- 1 Citron
- 2 Finger lime
- 3 Yuzo lemon

The colorful, delicious papaya is rich in vitamins A, B, C, E, K, M and P, antioxidants fiber, folic acid, flavonoids, carotenoids, trans mineral and dietary foods. It has relatively low glycemic value which benefits people on low – sugar diet.