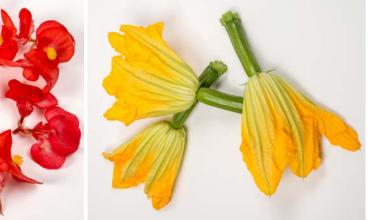

# **Edible Flowers**

**Culinary Options**Edible flowers are used mostly for decoration, but can also add colour and interest to range of salads.

# **Packaging**

8 punnets per box. Mixed or standard variety boxs avaolable.

# **Availability**

All year-round.