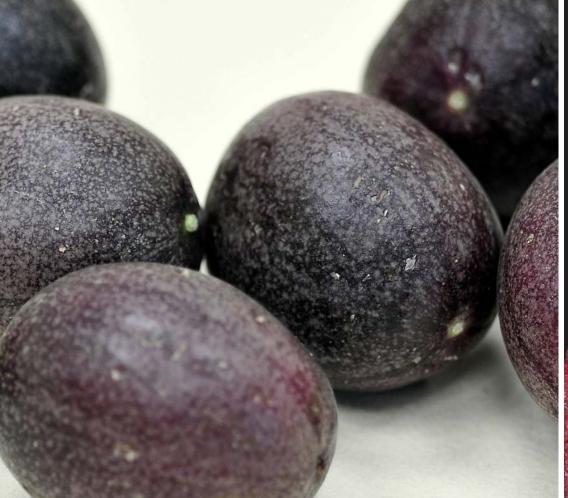

# **Availability** July - September.

Passion fruit has general relaxing qualities, helping to lower blood pressure as well as relieving pain and muscular tension.

**Culinary options**Usually eaten fresh, passion fruit can also bo used for shakes, pastries and ice cream.