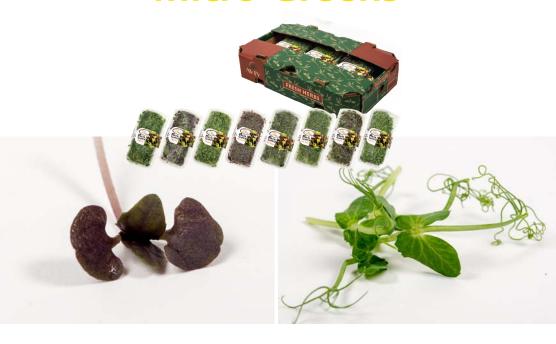

# **Micro Greens**

Micro Leaves are considered to be in the group of "functional foods" which are food products that contain particular health promoting or disease preventing properties that are additional to their normal nutritinal values.

#### **Nutritional Benefits**

Micro Leaves have been found to contain higher levels of concentrated active compounds that found in mature plants or seeds.

# **Packaging**

15gr, 40 gr and 200gr.

# **Availability**

All year around.