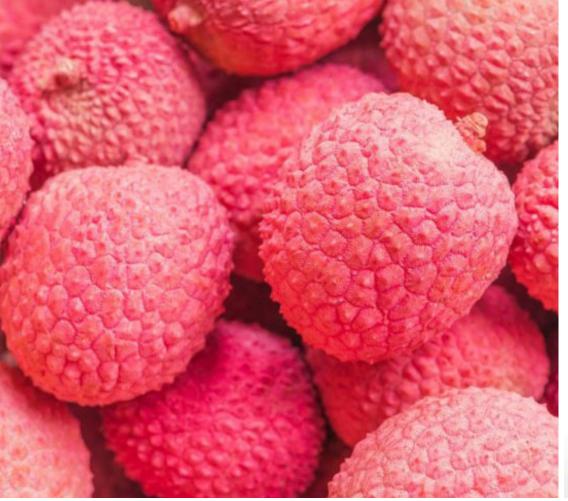

# Lychee

# **Nutritional Benefits**

Lychees are rich in vitamins B&C and phosphorus.

**Culinary options**Usually eaten fresh, Lychees can also be used in desserts, fruit shakes and meat dishes.

# **Packaging**

2 kg box.

# **Availability**June – September.

Kumquats provide an excellent amount of vitamin C in addition to many essential oils that help to improve bodily functions.

**Culinary options**Candying, preserves, marmalade and jelly. Kumquats can also be sliced and added to salads.