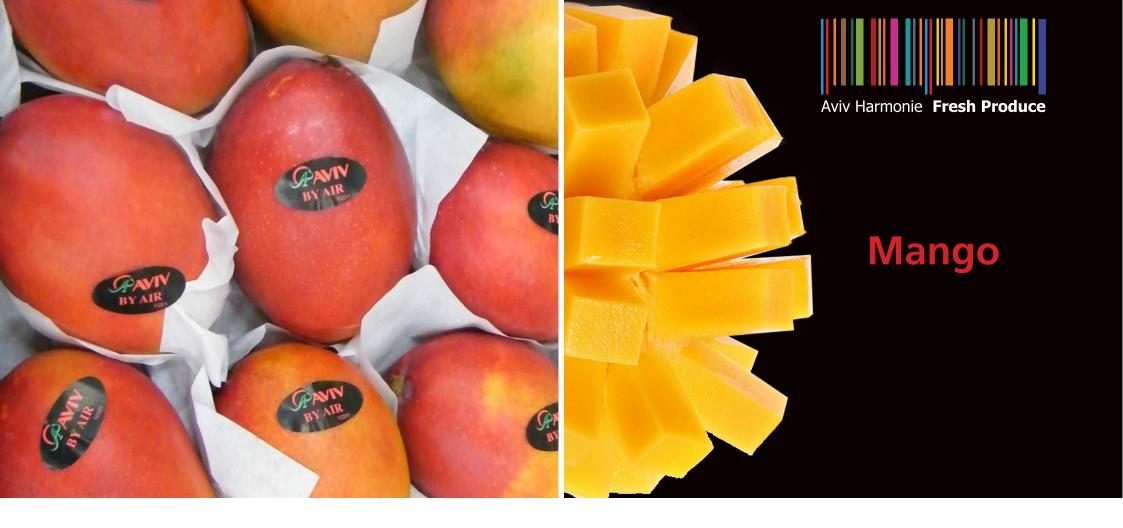

# **Culinary options**Desserts, meat dishes, salads and ice cream.

Packaging
1 kg box, 160gr / 250 gr punnets.

**Availability**May-September, November-January.

The fruit contains vitamins A, C and B6, folate and essential nutrients such as potassium, copper and amino acids.

**Culinary options**Usually eaten fresh. Mango can also be used to good efect in salads, chicken dished, pastries and ice creams.

# Packaging 4 kg and 6 kg boxes.

Ready to eat (RTE) and Green Vareities.

# **Availability** July - September.

Passion fruit has general relaxing qualities, helping to lower blood pressure as well as relieving pain and muscular tension.

**Culinary options**Usually eaten fresh, passion fruit can also bo used for shakes, pastries and ice cream.