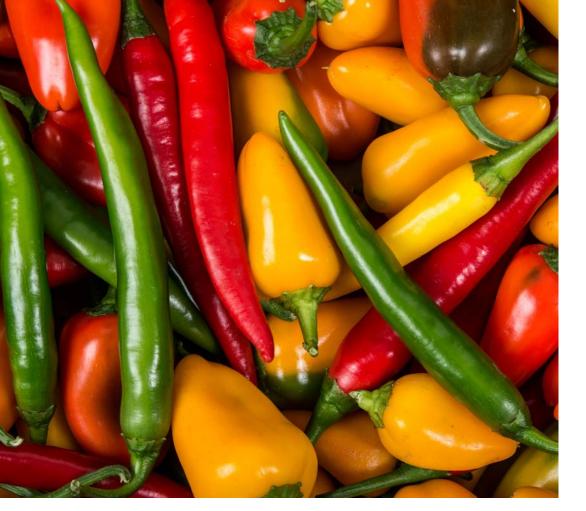

# **Chilli Pepper**

#### **Nutritional Benefits**

Chilli Pepper contains high amounts of vitamin C and beta carotene (provitamin A) and is a good source of most B vitamins, especially B6. It is also exceptionally high in potassium, magnesium and iron.

## **Culinary Options**

Chicken dishes, fish dishes, tomato based sauces and pickles vegetables.

#### **Varieties**

FireFlame, Habanero, Naga, Jalapeno, Scotch Bonnet.

# **Packaging**

1 kg box, 3 kg box pre-packed.

# **Availability**

October - June.