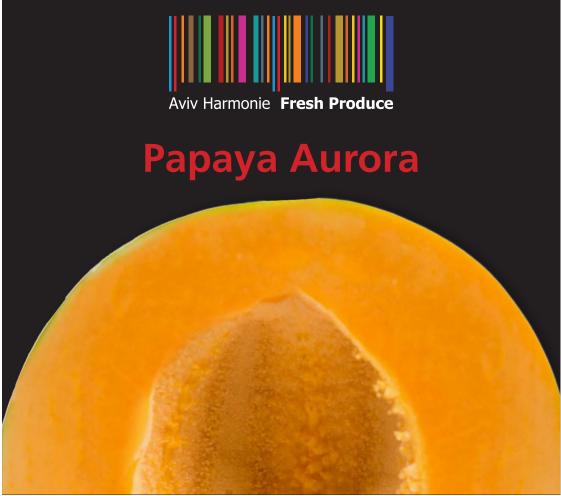

# **Availability**

June - April.

- 1 Citron
- 2 Finger lime
- 3 Yuzo lemon

The colorful, delicious papaya is rich in vitamins A, B, C, E, K, M and P, antioxidants fiber, folic acid, flavonoids, carotenoids, trans mineral and dietary foods. It has relatively low glycemic value which benefits people on low – sugar diet.

# **Culinary Options**Can be used for salads, deserts, juices.

# **Packaging**

4 kg box.

# **Availability**

All year around.

Dates are grown in the Jordan Valley and Arava desert, stretching all the way from the Sea of Galilee down to the Red Sea.