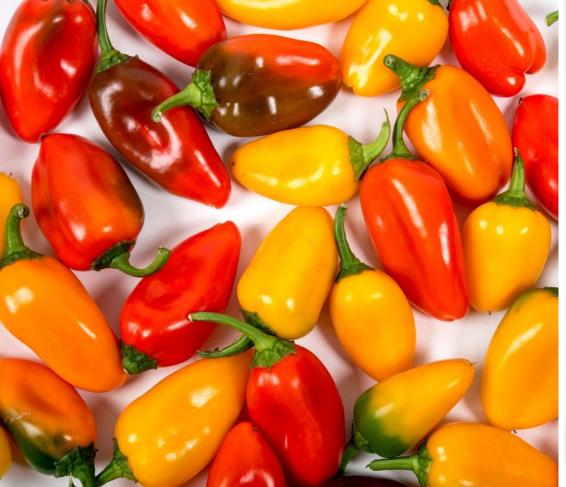

# **Specialty Peppers**

# Angello Seedless Pepper™

This is a completely new variety of pepper – extra sweet and extra crunchy, medium size. We now have 3 colors red, orange and yellow!

# **Sweet Bite Pepper**Very sweet snacky pepper, 3 colors, medium size.

# **Culinary Options** Salads, snacks, filling.

# **Packaging**

5kg box, 1 kg box pre-packed.

# **Availability**

All year around.