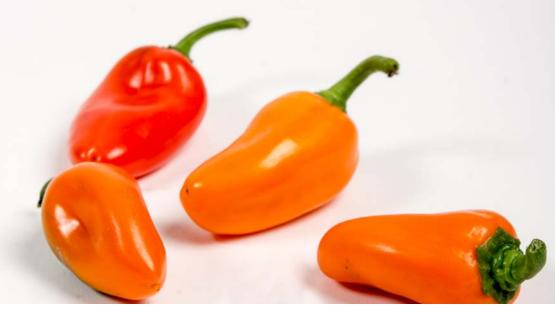

# **Specialty Peppers**

# Angello Seedless Pepper™

This is a completely new variety of pepper – extra sweet and extra crunchy, medium size. We now have 3 colors red, orange and yellow!

# **Sweet Bite Pepper**Very sweet snacky pepper, 3 colors, medium size.

# **Culinary Options** Salads, snacks, filling.

# **Packaging**

5kg box, 1 kg box pre-packed.

# **Availability**

All year around.