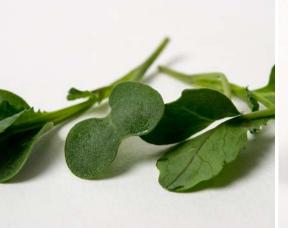

# **Micro Greens**

Micro Leaves are considered to be in the group of "functional foods" which are food products that contain particular health promoting or disease preventing properties that are additional to their normal nutritinal values.

#### **Nutritional Benefits**

Micro Leaves have been found to contain higher levels of concentrated active compounds that found in mature plants or seeds.