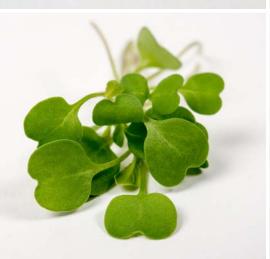

# **Micro Greens**

Micro Leaves are considered to be in the group of "functional foods" which are food products that contain particular health promoting or disease preventing properties that are additional to their normal nutritinal values.

#### **Nutritional Benefits**

Micro Leaves have been found to contain higher levels of concentrated active compounds that found in mature plants or seeds.