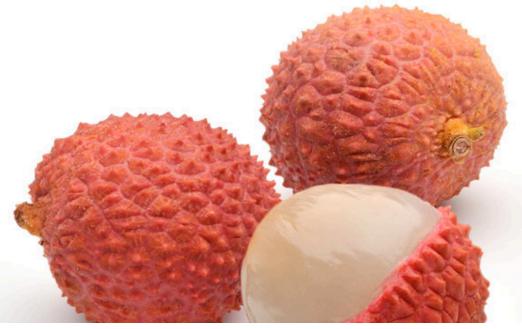

# Lychee

# **Nutritional Benefits**

Lychees are rich in vitamins B&C and phosphorus.

**Culinary options**Usually eaten fresh, Lychees can also be used in desserts, fruit shakes and meat dishes.

# **Packaging**

2 kg box.

# **Availability**June – September.

Kumquats provide an excellent amount of vitamin C in addition to many essential oils that help to improve bodily functions.

**Culinary options**Candying, preserves, marmalade and jelly. Kumquats can also be sliced and added to salads.