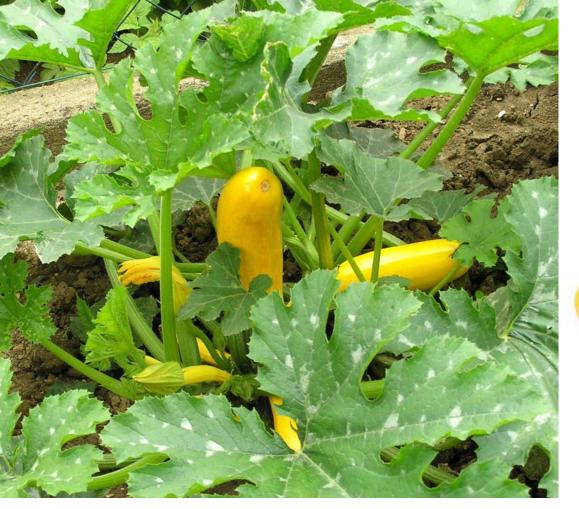

# **Yellow Courgette**

#### **Nutritional Benefits**

Courgette are low in calories and contains useful amounts of folate, potassium, manganese and vitamin A. The golden – yellow colour of this veriety comes from the pigment lutein, which is also an antioxidant.

### **Culinary Options**

Casseroles, soups, antipasti, pies, cakes, souffles and salads.

# Packaging 4 kg box.

Availability
November - April.