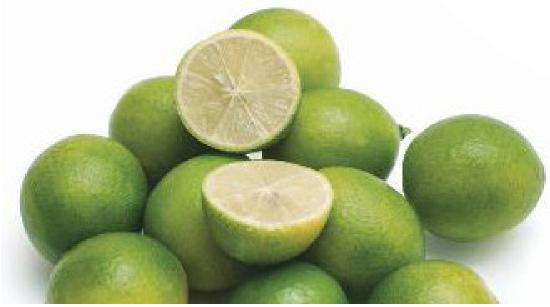

# Limequat

# **Nutritional Benefits**

Limequat is a good source of vitamin C.

# **Culinary options**Can be eaten whole juice or rind.

Can be eaten whole juice or rind.
Can be used to add flavour drinks and dishes. Limequat can also be used in desserts and jams just like lemon or lime.