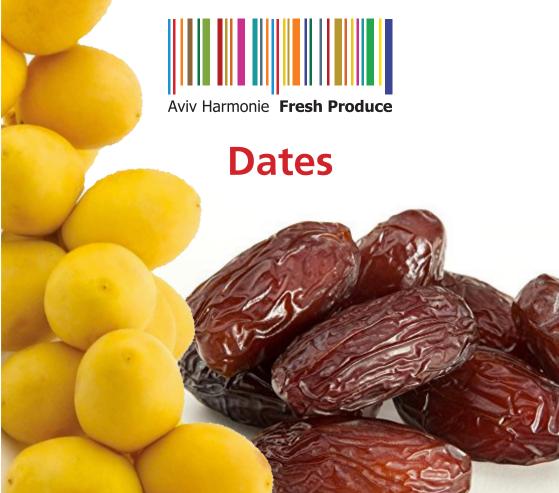

# **Availability**

All year around.

Dates are grown in the Jordan Valley and Arava desert, stretching all the way from the Sea of Galilee down to the Red Sea.

# **Culinary Options**Dates can be used for smoothies or

Dates can be used for smoothies or eating them out of hand.
Great for baking, cooking and as sweet snacks.

#### **Varieties**

#### **Super Juicy (Bon Bon)**

**Size** Super Jumbo, Jumbo. **Packaging** 3.5kg, 1.8kg, 300gr.

Availability

All year around.

#### Medjoul

Size Super Jumbo, Jumbo, Large, Medium. Packaging 5kg, 2kg, 1kg, 500gr, 250gr, 200gr. Availability All year around.

#### **Barhi (yellow date)**

**Packaging** 5kg. **Availability** july – September.